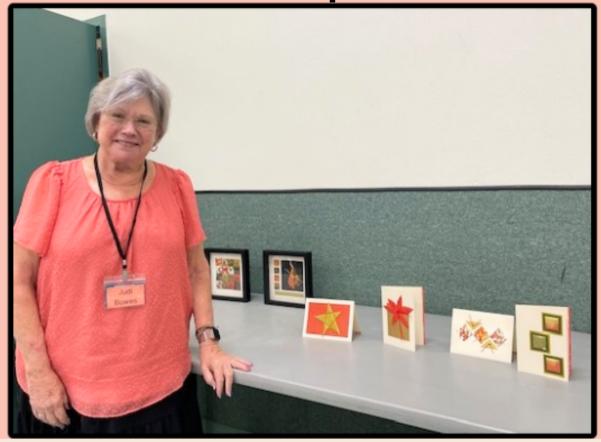

#### **Connie Cameron**

**Dorie Goldman** 

Yuriko Caldwell

Washi Card Workshop with Judi Bowes

CARD-MAKING WORKSHOP - Washi Paper "Quilting"

This card-making workshop is based on the traditional Japanese art of "kime-komi." where pieces of kimono fabric and cotton batting are used to create beautiful dolls, objects, or pictures. Small, shaped, puffy pillows form individual parts of the image. These shapes are then pieced together.

We will use various Japanese washi paper to create padded shapes and then arrange them on a card you can give or frame. The possibilities are endless!

All supplies will be provided. Bring your sharp pair of scissors, if you have them. Space is limited to 16 people. There is no fee for the workshop, but donations will be accepted to cover the cost of materials. The workshop will be led by Judi Bowes, a retired art teacher.