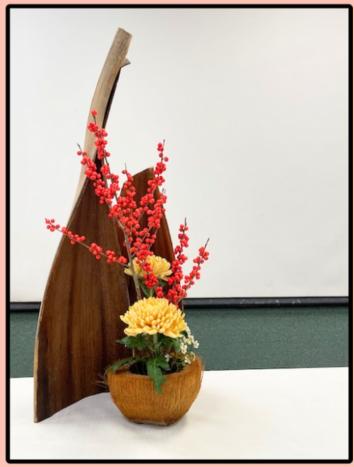

Waiting for the Sensei Rumi Rice's Demonstration

Mrs. Rice holds the title of "RIJI" from the Sogetsu School of Ikebana and Chairman of Keiri Study Group in Carlsbad, CA

#### **Rumi Rice Demonstration 2023**