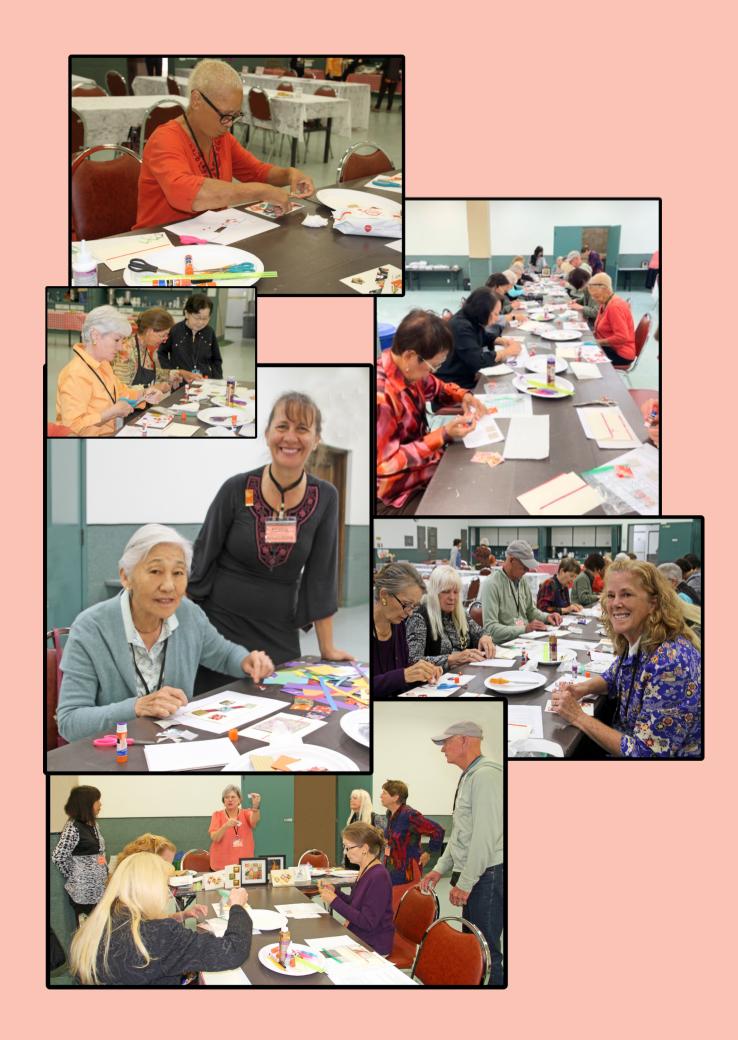

#### **Connie Cameron**

**Dorie Goldman** 

Yuriko Caldwell

Washi Card Workshop with Judi Bowes

CARD-MAKING WORKSHOP - Washi Paper "Quilting"

This card-making workshop is based on the traditional Japanese art of "kime-komi." where pieces of kimono fabric and cotton batting are used to create beautiful dolls, objects, or pictures. Small, shaped, puffy pillows form individual parts of the image. These shapes are then pieced together.

We will use various Japanese washi paper to create padded shapes and then arrange them on a card you can give or frame. The possibilities are endless!

All supplies will be provided. Bring your sharp pair of scissors, if you have them. Space is limited to 16 people. There is no fee for the workshop, but donations will be accepted to cover the cost of materials. The workshop will be led by Judi Bowes, a retired art teacher.