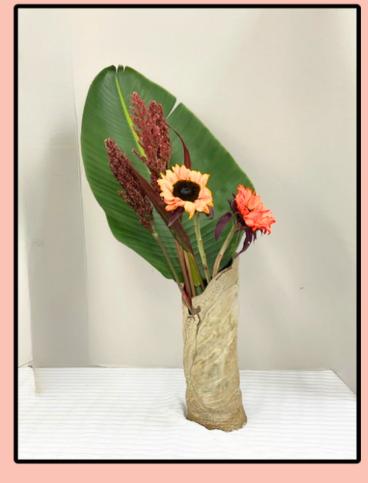

## **Student Arrangements**

**Jenny Sun** 

**Patricia Fuchs** 

#### **Connie Cameron**

**Dorie Goldman** 

Yuriko Caldwell

Washi Card Workshop with Judi Bowes

CARD-MAKING WORKSHOP - Washi Paper "Quilting"

This card-making workshop is based on the traditional Japanese art of "kime-komi." where pieces of kimono fabric and cotton batting are used to create beautiful dolls, objects, or pictures. Small, shaped, puffy pillows form individual parts of the image. These shapes are then pieced together.