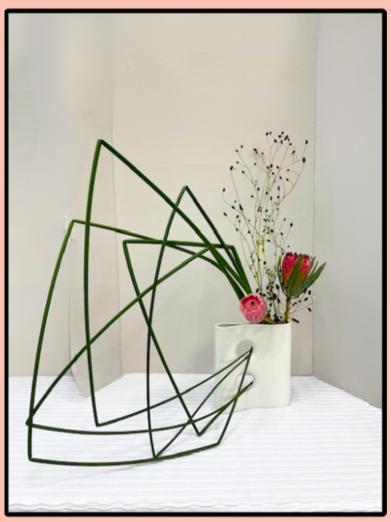

#### **Connie Cameron**

**Dorie Goldman** 

Yuriko Caldwell

Washi Card Workshop with Judi Bowes

CARD-MAKING WORKSHOP - Washi Paper "Quilting"

This card-making workshop is based on the traditional Japanese art of "kime-komi." where pieces of kimono fabric and cotton batting are used to create beautiful dolls, objects, or pictures. Small, shaped, puffy pillows form individual parts of the image. These shapes are then pieced together.