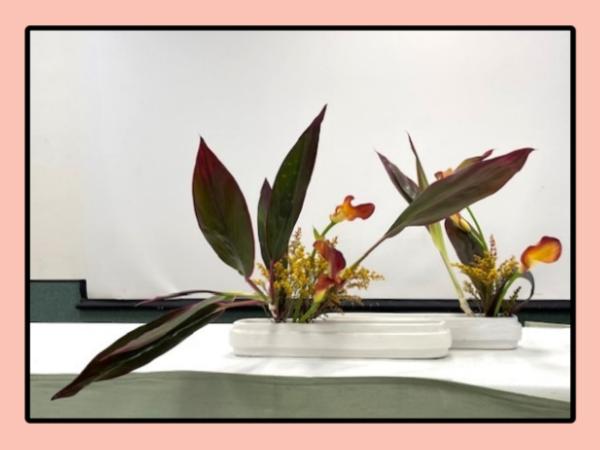

## **Student Arrangements**

**Jenny Sun** 

**Patricia Fuchs** 

#### **Connie Cameron**

**Dorie Goldman** 

Yuriko Caldwell

Washi Card Workshop with Judi Bowes

CARD-MAKING WORKSHOP - Washi Paper "Quilting"

This card-making workshop is based on the traditional Japanese art of "kime-komi." where pieces of kimono fabric and cotton batting are used to create beautiful dolls, objects, or pictures. Small, shaped, puffy pillows form individual parts of the image. These shapes are then pieced together.