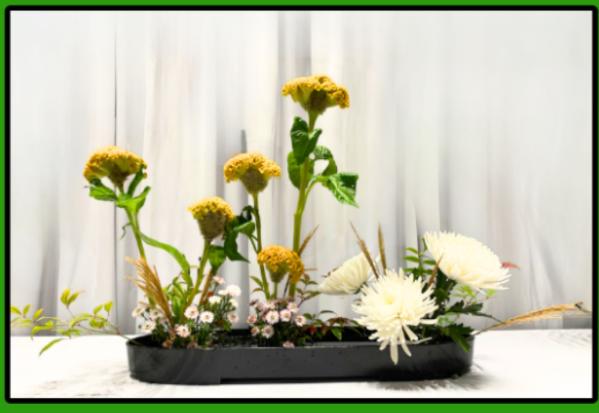

## **Student Arrangements**

**Jenny Sun** 

**Patricia Fuchs** 

#### **Connie Cameron**

**Dorie Goldman** 

Yuriko Caldwell

Washi Card Workshop with Judi Bowes

CARD-MAKING WORKSHOP - Washi Paper "Quilting"

This card-making workshop is based on the traditional Japanese art of "kime-komi." where pieces of kimono fabric and cotton batting are used to create beautiful dolls, objects, or pictures. Small, shaped, puffy pillows form individual parts of the image. These shapes are then pieced together.