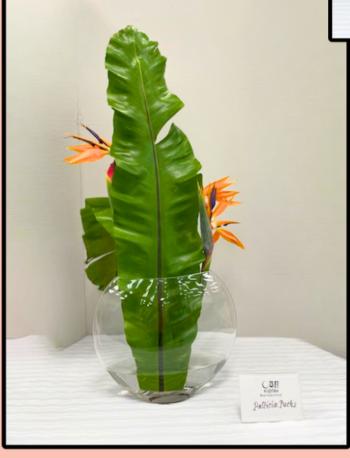

#### October 2023



#### Program:

- Brief Business Meeting
- Demonstration by Sensei Rumi Rice
- Washi Card Workshop with Judi Bowes
- Potluck luncheon & Raffle

#### And

Ikebana Exhibitions by Sogetsu and Sakura on the weekend of Oct. 21 & 22, 2023

#### General Meeting October 25, 2023

Our President, Valli Reed, calls the meeting to order at 10 a.m.







<<<Winnie Davis
Membership Director
Welcomes
30 Members and 7 Guests

<<Anna Noah Recording Secretary



Waiting for the Sensei Rumi Rice's Demonstration



Mrs. Rice holds the title of "RIJI" from the Sogetsu School of Ikebana and Chairman of Keiri Study Group in Carlsbad, CA

#### **Rumi Rice Demonstration 2023**



















## **Student Arrangements**

**Jenny Sun** 







**Patricia Fuchs** 



#### **Connie Cameron**



**Dorie Goldman** 



Yuriko Caldwell

Washi Card Workshop with Judi Bowes



CARD-MAKING WORKSHOP - Washi Paper "Quilting"

This card-making workshop is based on the traditional Japanese art of "kime-komi." where pieces of kimono fabric and cotton batting are used to create beautiful dolls, objects, or pictures. Small, shaped, puffy pillows form individual parts of the image. These shapes are then pieced together.

We will use various Japanese washi paper to create padded shapes and then arrange them on a card you can give or frame. The possibilities are endless!

All supplies will be provided. Bring your sharp pair of scissors, if you have them. Space is limited to 16 people. There is no fee for the workshop, but donations will be accep