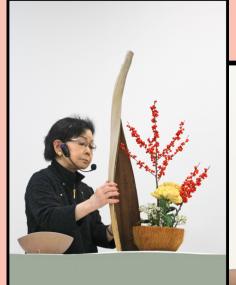

Waiting for the Sensei Rumi Rice's Demonstration

Mrs. Rice holds the title of "RIJI" from the Sogetsu School of Ikebana and Chairman of Keiri Study Group in Carlsbad, CA

#### **Rumi Rice Demonstration 2023**