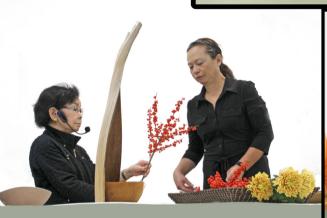

Waiting for the Sensei Rumi Rice's Demonstration

Mrs. Rice holds the title of "RIJI" from the Sogetsu School of Ikebana and Chairman of Keiri Study Group in Carlsbad, CA

#### **Rumi Rice Demonstration 2023**