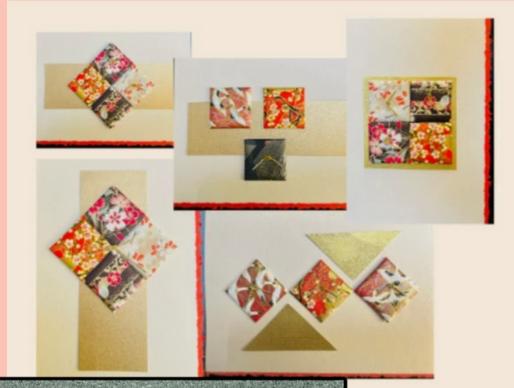

#### **Connie Cameron**

**Dorie Goldman** 

Yuriko Caldwell

Washi Card Workshop with Judi Bowes

CARD-MAKING WORKSHOP - Washi Paper "Quilting"

This card-making workshop is based on the traditional Japanese art of "kime-komi." where pieces of kimono fabric and cotton batting are used to create beautiful dolls, objects, or pictures. Small, shaped, puffy pillows form individual parts of the image. These shapes are then pieced together.

We will use various Japanese washi paper to create padded shapes and then arrange them on a card you can give or frame. The possibilities are endless!

All supplies will be provided. Bring your sharp pair of scissors, if you have them. Space is limited to 16 people. There is no fee for the workshop, but donations will be accepted to cover the cost of materials. The workshop will be led by Judi Bowes, a retired art teacher.