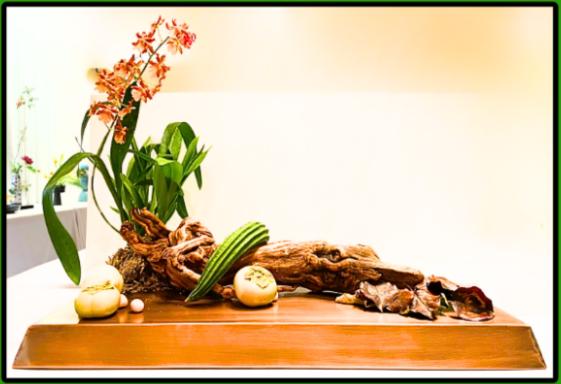

## **Student Arrangements**

**Jenny Sun** 

**Patricia Fuchs** 

#### **Connie Cameron**

**Dorie Goldman** 

Yuriko Caldwell

Washi Card Workshop with Judi Bowes

CARD-MAKING WORKSHOP - Washi Paper "Quilting"

This card-making workshop is based on the traditional Japanese art of "kime-komi." where pieces of kimono fabric and cotton batting are used to create beautiful dolls, objects, or pictures. Small, shaped, puffy pillows form individual parts of the image. These shapes are then pieced together.