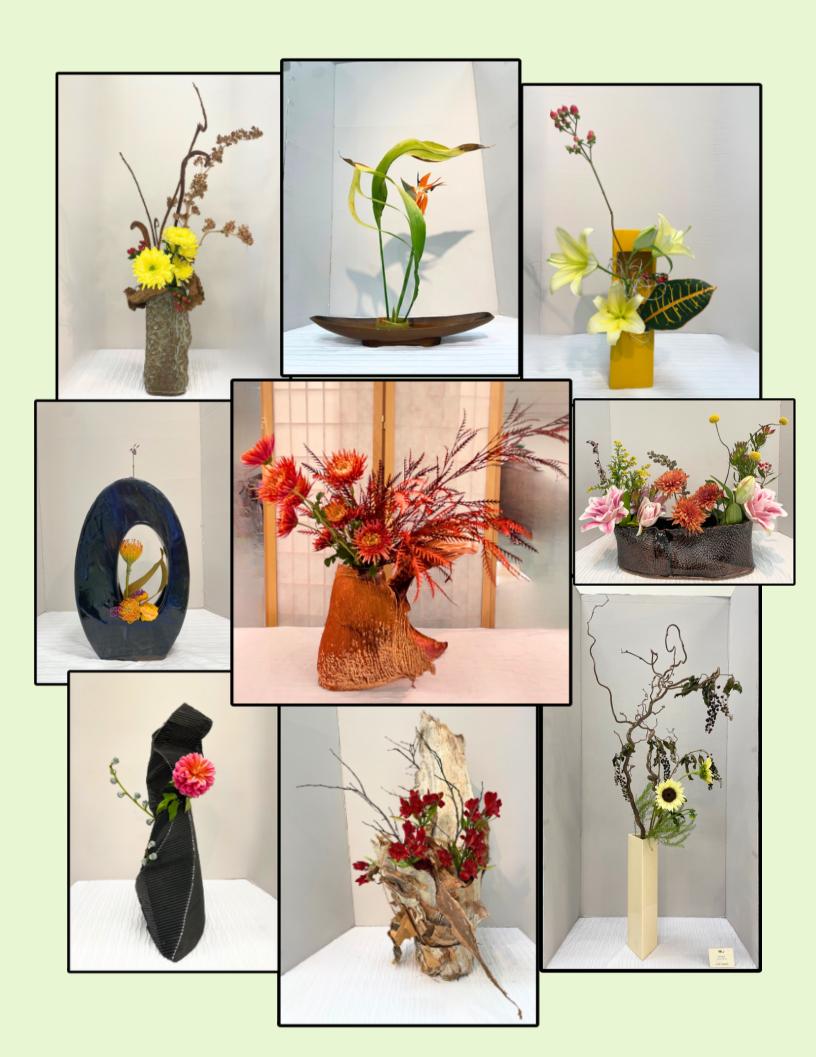

eautiful dolls, objects, or pictures. Small, shaped, puffy pillows form individual parts of the image. These shapes are then pieced together.

We will use various Japanese washi paper to create padded shapes and then arrange them on a card you can give or frame. The possibilities are endless!

All supplies will be provided. Bring your sharp pair of scissors, if you have them. Space is limited to 16 people. There is no fee for the workshop, but donations will be accepted to cover the cost of materials. The workshop will be led by Judi Bowes, a retired art teacher.













#### **An Invitation**



Let's join Debbie for her Demonstration on November 15, 2023

# Sogetsu San Diego Branch Exhibition Oct. 21 & 22



# "Autumn Memories"



#### Sensei Kika Shibata as Guest Demonstrator







### San Diego Sakura Ohara Exhibition Oct. 21 & 22