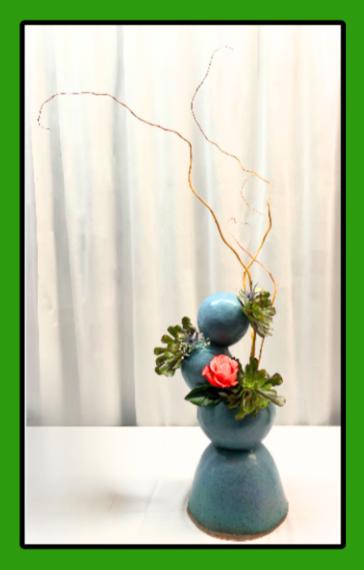

## **Student Arrangements**

**Jenny Sun** 

**Patricia Fuchs** 

#### **Connie Cameron**

**Dorie Goldman** 

Yuriko Caldwell

Washi Card Workshop with Judi Bowes

CARD-MAKING WORKSHOP - Washi Paper "Quilting"

This card-making workshop is based on the traditional Japanese art of "kime-komi." where pieces of kimono fabric and cotton batting are used to create beautiful dolls, objects, or pictures. Small, shaped, puffy pillows form individual parts of the image. These shapes are then pieced together.