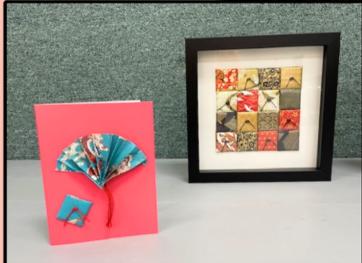

#### **Connie Cameron**

**Dorie Goldman** 

Yuriko Caldwell

Washi Card Workshop with Judi Bowes

CARD-MAKING WORKSHOP - Washi Paper "Quilting"

This card-making workshop is based on the traditional Japanese art of "kime-komi." where pieces of kimono fabric and cotton batting are used to create beautiful dolls, objects, or pictures. Small, shaped, puffy pillows form individual parts of the image. These shapes are then pieced together.

We will use various Japanese washi paper to create padded shapes and then arrange them on a card you can give or frame. The possibilities are endless!

All supplies will be provided. Bring your sharp pair of scissors, if you have them. Space is limited to 16 people. There is no fee for the workshop, but donations will be accepted to cover the cost of materials. The workshop will be led by Judi Bowes, a retired art teacher.