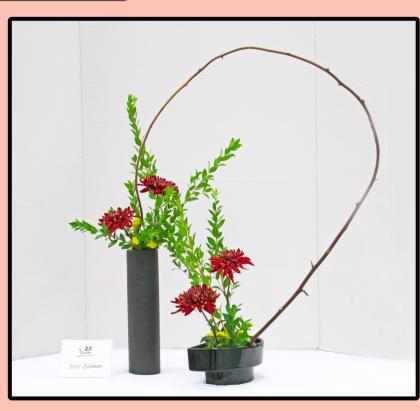

#### **Connie Cameron**

**Dorie Goldman** 

Yuriko Caldwell

Washi Card Workshop with Judi Bowes

CARD-MAKING WORKSHOP - Washi Paper "Quilting"

This card-making workshop is based on the traditional Japanese art of "kime-komi." where pieces of kimono fabric and cotton batting are used to create beautiful dolls, objects, or pictures. Small, shaped, puffy pillows form individual parts of the image. These shapes are then pieced together.