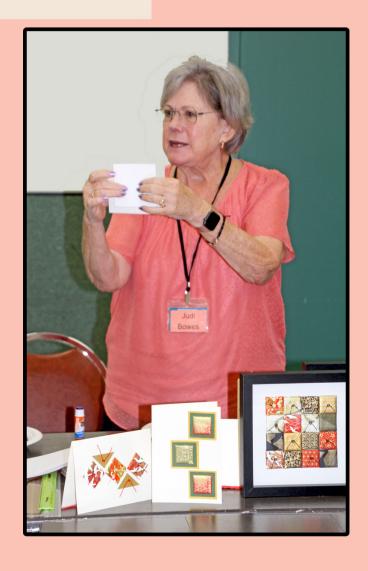

#### **Connie Cameron**

**Dorie Goldman** 

Yuriko Caldwell

Washi Card Workshop with Judi Bowes

CARD-MAKING WORKSHOP - Washi Paper "Quilting"

This card-making workshop is based on the traditional Japanese art of "kime-komi." where pieces of kimono fabric and cotton batting are used to create beautiful dolls, objects, or pictures. Small, shaped, puffy pillows form individual parts of the image. These shapes are then pieced together.

We will use various Japanese washi paper to create padded shapes and then arrange them on a card you can give or frame. The possibilities are endless!

All supplies will be provided. Bring your sharp pair of scissors, if you have them. Space is limited to 16 people. There is no fee for the workshop, but donations will be accepted to cover the cost of materials. The workshop will be led by Judi Bowes, a retired art teacher.