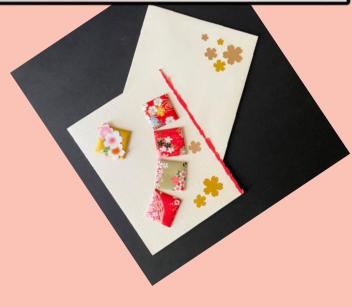

#### **Connie Cameron**

**Dorie Goldman** 

Yuriko Caldwell

Washi Card Workshop with Judi Bowes

CARD-MAKING WORKSHOP - Washi Paper "Quilting"

This card-making workshop is based on the traditional Japanese art of "kime-komi." where pieces of kimono fabric and cotton batting are used to create beautiful dolls, objects, or pictures. Small, shaped, puffy pillows form individual parts of the image. These shapes are then pieced together.

We will use various Japanese washi paper to create padded shapes and then arrange them on a card you can give or frame. The possibilities are endless!

All supplies will be provided. Bring your sharp pair of scissors, if you have them. Space is limited to 16 people. There is no fee for the workshop, but donations will be accepted to cover the cost of materials. The workshop will be led by Judi Bowes, a retired art teacher.