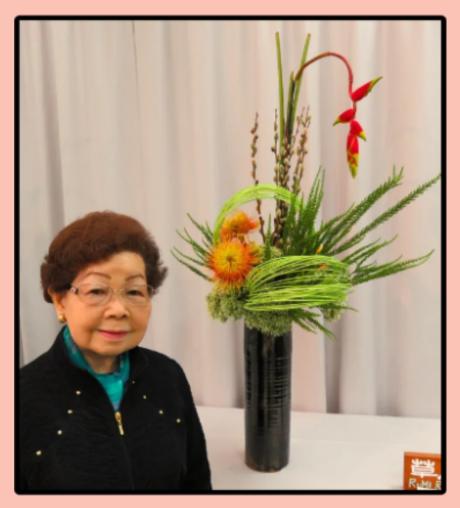

Waiting for the Sensei Rumi Rice's Demonstration

Mrs. Rice holds the title of "RIJI" from the Sogetsu School of Ikebana and Chairman of Keiri Study Group in Carlsbad, CA

#### **Rumi Rice Demonstration 2023**