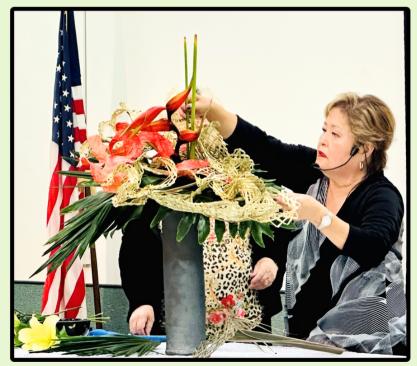

Waiting for the Sensei Rumi Rice's Demonstration

Mrs. Rice holds the title of "RIJI" from the Sogetsu School of Ikebana and Chairman of Keiri Study Group in Carlsbad, CA

#### **Rumi Rice Demonstration 2023**