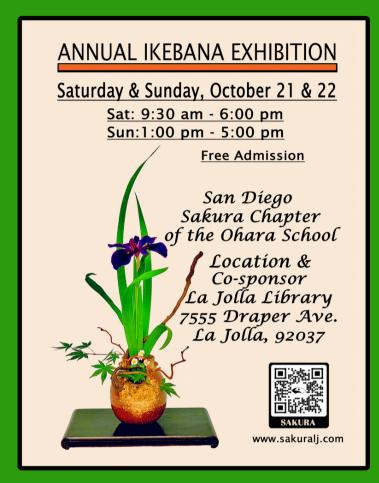

uffy pillows form individual parts of the image. These shapes are then pieced together.

We will use various Japanese washi paper to create padded shapes and then arrange them on a card you can give or frame. The possibilities are endless!

All supplies will be provided. Bring your sharp pair of scissors, if you have them. Space is limited to 16 people. There is no fee for the workshop, but donations will be accepted to cover the cost of materials. The workshop will be led by Judi Bowes, a retired art teacher.













#### **An Invitation**



Let's join Debbie for her Demonstration on November 15, 2023

# Sogetsu San Diego Branch Exhibition Oct. 21 & 22



# "Autumn Memories"



#### Sensei Kika Shibata as Guest Demonstrator







### San Diego Sakura Ohara Exhibition Oct. 21 & 22