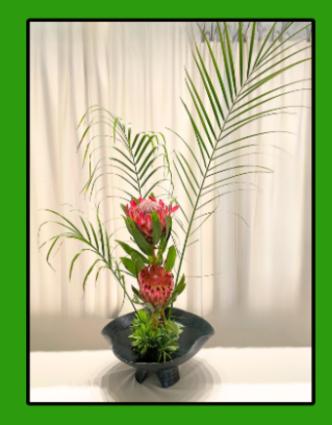

## **Student Arrangements**

**Jenny Sun** 

**Patricia Fuchs** 

#### **Connie Cameron**

**Dorie Goldman** 

Yuriko Caldwell

Washi Card Workshop with Judi Bowes

CARD-MAKING WORKSHOP - Washi Paper "Quilting"

This card-making workshop is based on the traditional Japanese art of "kime-komi." where pieces of kimono fabric and cotton batting are used to create beautiful dolls, objects, or pictures. Small, shaped, puffy pillows form individual parts of the image. These shapes are then pieced together.