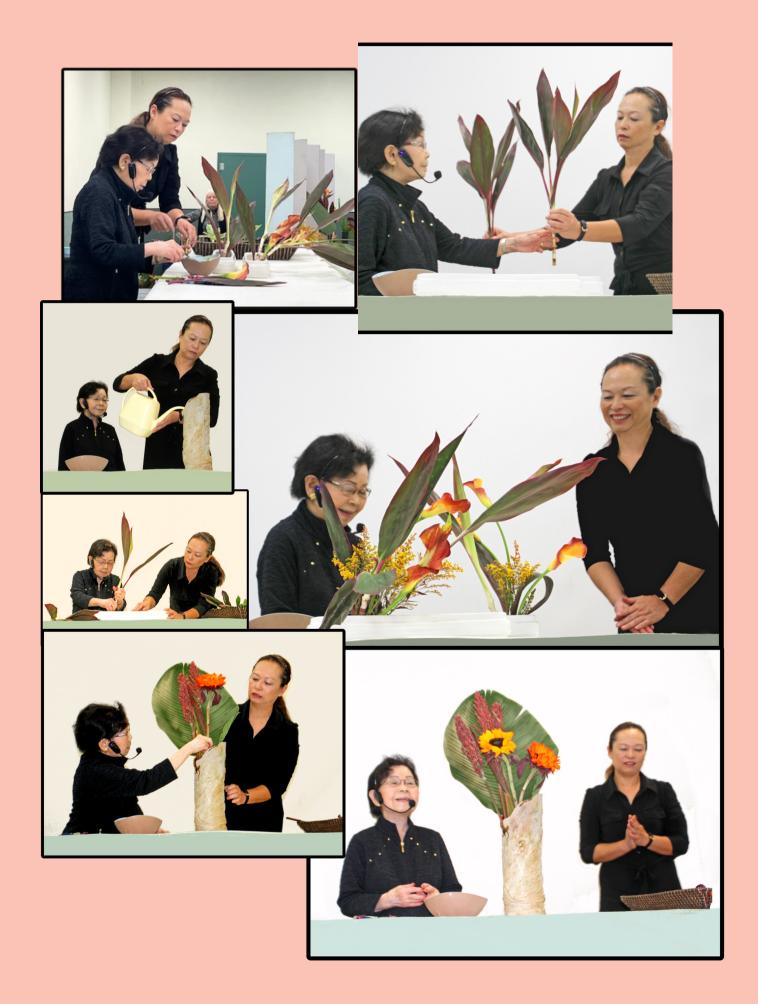

Waiting for the Sensei Rumi Rice's Demonstration

Mrs. Rice holds the title of "RIJI" from the Sogetsu School of Ikebana and Chairman of Keiri Study Group in Carlsbad, CA

#### **Rumi Rice Demonstration 2023**